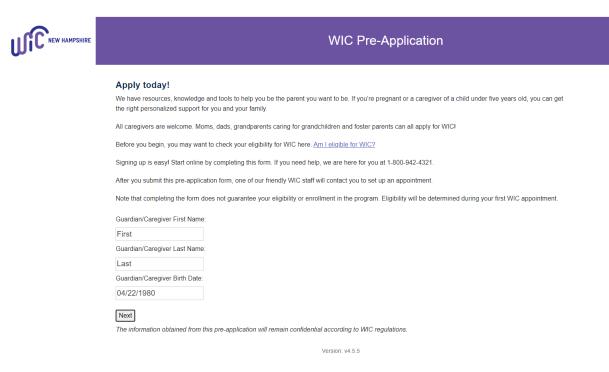

## WIC Pre-Application

The next part of this pre-application will collect information about members of your household that may be eligible for WIC. There is one question on each of the next 5 pages.

If you or someone in your household match the specific criteria listed, please check the box, fill out the name and DOB, and click "Add." (Note: Multiple names can be added on each page by filling out another name and DOB and clicking "Add" again.) Then click "Next" to go on to the next question.

If no household members match the specific criteria, simply click "Next" to go on to the next question.

□ An infant less than 1 year old.

Prev Next

Version: v4.5.5

| New HAMPSHIRE | WIC Pre-Application                                                                                                                                               |  |
|---------------|-------------------------------------------------------------------------------------------------------------------------------------------------------------------|--|
|               | A child between 1 and 5 years old.          Prev Next         Version: v4.5.5                                                                                     |  |
|               | WIC Pre-Application                                                                                                                                               |  |
|               | A child between 1 and 5 years old.  First Name: Last Name: Birth Date:  Male  First Name Last Name Birth Date Gender Child Smith 4/22/2020 Male Remove  Prev Next |  |
|               | Version: v4.5.5                                                                                                                                                   |  |
|               | WIC Pre-Application                                                                                                                                               |  |
|               | A foster child less than 5 years old.  Prev Next Version: v4.5.5                                                                                                  |  |
| New HAMPSHIRE | WIC Pre-Application                                                                                                                                               |  |
|               | A pregnant woman.  Prev Next Version: v4.5.5                                                                                                                      |  |