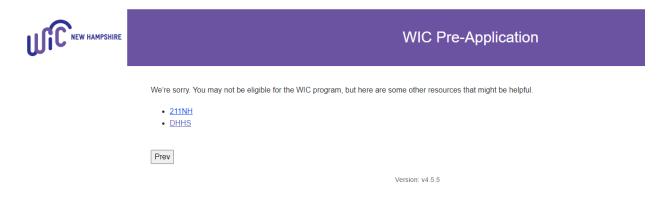

Version: v4.5.5

If applicant does not meet the categorical requirement for eligibility.